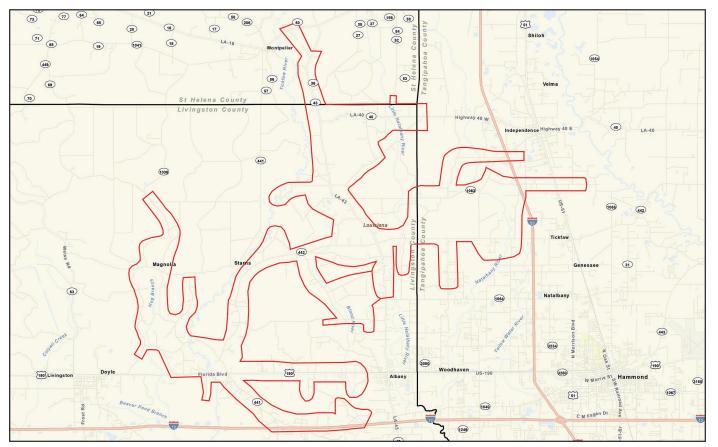

### ABOUT LIVINGSTON PARISH GAS

Livingston Parish Gas is located in Central Livingston Parish & extends into St. Helena & Tangipahoa Parish. Livingston Parish Gas has 900 customers, has 3 full time employees and 1 part time employee.

### LOUISIANA PARISHES OF OPERATION:

Livingston St. Helena

n Tangipahoa na

Changes may occur. Contact the operator to discuss their pipeline systems and areas of operation.